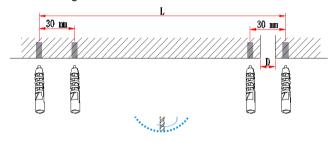

# **Installation Steps**

(1) Drill installation holes and wiring hole as per scale by "L",

" D" is wiring hole with 0.39"

(3) Disassemble screw cap and connect AC cable to screw bolt, be aware of seal

(5) Connect the lamp input line in outlet box according to the color mark corresponding to the city electricity and dimming signal line, strain relief device needs to be used before cord entry the oulet box during installation

# Ceiling mounting installation parameter

4 Purple:DIM+

function, no need to connect 4, 5

| Fixture length | L=4.06Ft | L=8.05Ft |
|----------------|----------|----------|
| "L" distance   | 2.95Ft   | 6.95Ft   |