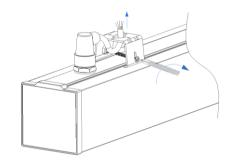

# **INSTALLATION INSTRUCTIONS**

Ceiling mounting accessories

①Expansion plug-RUS / 4 pcs

2 forceps holder / 2 pcs

3 Screw/ 4 pcs

Ceiling mounting instruction

# **Installation Steps**

(1) Drill installation holes and wiring hole as per scale by "L",

" D" is wiring hole with 0.39"

(3) Disassemble screw cap and connect AC cable to screw bolt, be aware of seal

(5) Connect the lamp input line in outlet box according to the color mark corresponding to the city electricity and dimming signal line, strain relief device needs to be used before cord entry the oulet box during installation

Explanation: connect to ①、②、③ only if do not need to use dimming

(2) Fix forceps holders by screws

(4) Another end of AC cable passes through forceps holder to ceiling

(6) Complete installation

Note: A outlet box and strain relief device (prepare by user)

Note: fix canopy after wiring!