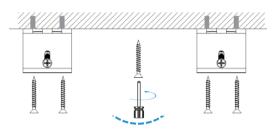

# **INSTALLATION INSTRUCTIONS**

Ceiling mounting accessories

①Expansion plug-RUS / 4 pcs

2 forceps holder / 2 pcs

3 Screw/ 4 pcs

Ceiling mounting instruction

Explanation: connect to ①、②、③ only if do not need to use dimming

(2) Fix forceps holders by screws

(4) Another end of AC cable passes through forceps holder to ceiling

(6) Complete installation

Note: A outlet box and strain relief device (prepare by user)