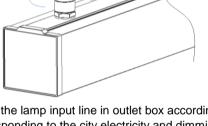

# **Installation Steps**

(1) Drill installation holes and wiring hole as per scale by "L",

" D" is wiring hole with 0.39"

(3) Disassemble screw cap and connect AC cable to screw bolt, be aware of seal

(5) Connect the lamp input line in outlet box according to the color mark corresponding to the city electricity and dimming signal line, strain relief device needs to be used before cord entry the oulet box during installation